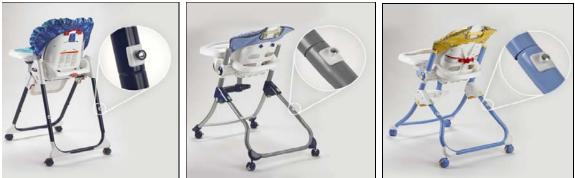

## Healthy Care™

Easy Clean™

Clo

Close to Me<sup>™</sup>

Does your highchair have the tray storage pegs as illustrated in the above sample images?

1) If your Healthy Care<sup>TM</sup>, Close to Me<sup>TM</sup>, or Easy Clean<sup>TM</sup> High Chairs does not have tray storage pegs as illustrated in the above image, you are **not affected** by this recall and can continue to use your High Chair

2) If your Healthy Care<sup>™</sup>, Close to Me<sup>™</sup>, or Easy Clean<sup>™</sup> High Chairs have tray storage pegs that match the above image you **are affected** by this recall.