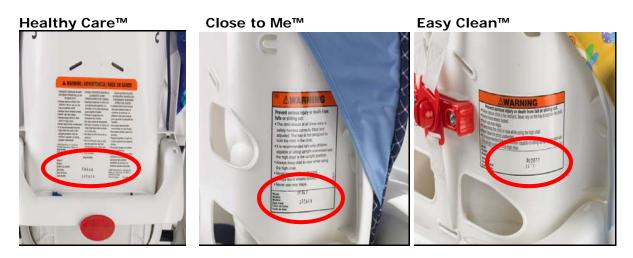

Locate your high chair's product number. The product number is located on a white sticker on the back of the seat. Please use the below image to assist you in locating the product number.

| Healthy Care™        | Close to Me™ | Easy Clean™ |
|----------------------|--------------|-------------|
| С6412, G5919 и H5564 | J7742        | 36995       |

If you do **not** own a product that matches any of the above product numbers, you are **not affected** by this recall and you can continue to use your high chair.

If own a Healthy Care<sup>TM</sup>, Close to Me<sup>TM</sup>, or Easy Clean<sup>TM</sup> High Chairs matching one of the above product numbers or you don't know if your high chair matches one of the above product numbers, Please turn your Healthy Care<sup>TM</sup>, Close to Me<sup>TM</sup>, or Easy Clean<sup>TM</sup> High Chair around to view the back of the product.